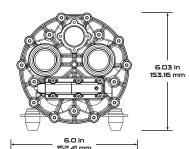

#### **TECHNICAL INFORMATION**

- ▶ 1" FNPT PORTS
- > 10 AWG 12" WIRE LEADS FOR 12/24 VDC 6' CORD AND PLUG FOR 115 VAC
- ➤ VERTICAL SELF-PRIMING UP TO 14FT
- ➤ 140°F (60°C) MAX LIQUID TEMPERATURE
- > 180°F (82°C) MAX MOTOR SHELL TEMPERATURE
- **▶** DRY RUN CAPABILITY