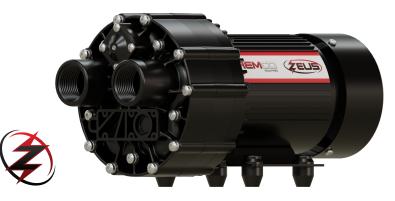

Zeus is the ultimate electric driven diaphragm pump, taking performance to the next level. Combining its ultra efficient electric motor with state of the art pump head design, Zeus is ready for the most extreme applications. Remco has combined our Professional Grade durability, engineering, and expertise in developing the Zeus pump.

#### **TECHNICAL INFORMATION**

- ▶ 1" FNPT PORTS
- > 10 AWG 12" WIRE LEADS FOR 12/24 VDC 6' CORD AND PLUG FOR 115 VAC
- ➤ VERTICAL SELF-PRIMING UP TO 14FT
- ➤ 140°F (60°C) MAX LIQUID TEMPERATURE
- > 180°F (82°C) MAX MOTOR SHELL TEMPERATURE
- **▶** DRY RUN CAPABILITY

### STANDARD FEATURES

- ➤ 100% FACTORY TESTED PERFORMANCE
- > HEAVY DUTY FAN COOLED MOTOR
- > STANDARD MOUNTING BASE WITH RUBBER GROMMETS
- > ALUMINUM HEATSINK FOR BETTER HEAT DISSIPATION