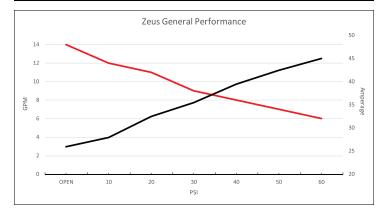

# PUMP PERFORMANCE

(PERFORMANCE MAY VARY)

**OPEN FLOW RATE: UP TO 14 GPM** 

### PRESSURE SETTING: 60 PSI