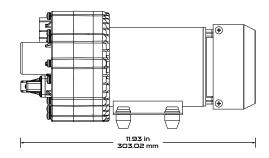

#### **TECHNICAL INFORMATION**

- ▶ 1" FNPT PORTS
- > 10 AWG 12" WIRE LEADS FOR 12/24 VDC 6' CORD AND PLUG FOR 115 VAC
- ➤ VERTICAL SELF-PRIMING UP TO 14FT
- ➤ 140°F (60°C) MAX LIQUID TEMPERATURE
- > 180°F (82°C) MAX MOTOR SHELL TEMPERATURE
- **▶** DRY RUN CAPABILITY